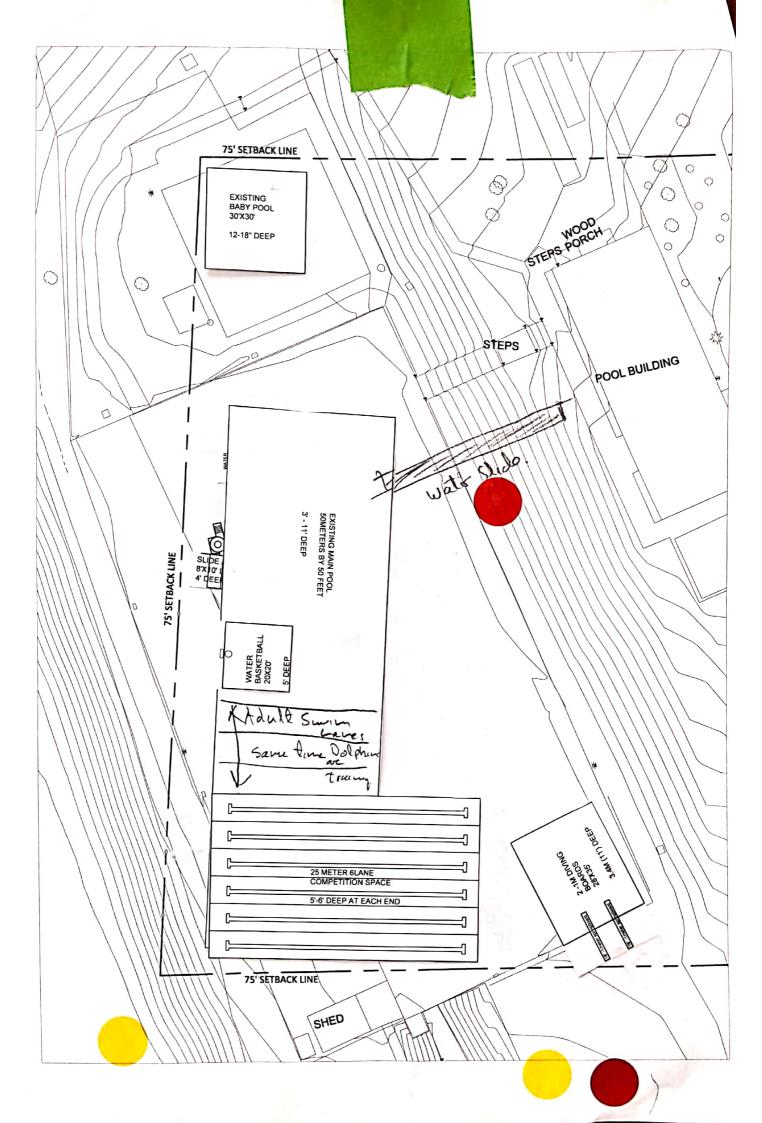

**T-Shaped** 

These items would be schuduled

С, 75' SETBACK LINE () 0 6 0  $\bigcirc$ 0 STEPS PORCH BABY POOL A 20'X20' 9-18" DEEP 0  $\bigcirc$ 0 0 BEACHS  $\bigcirc$ 0 I The. STEPS POOL BUILDING INTERMEDIATE POOLA 20X40 0 D 18-3.5 EXISTING MAIN POOL SOMETERS BY SO FEET A DO TO JING ZONE 75' SETBACK LINE 25 METER 6LAI 2 5-6 DEEP AT л AEROBICS OR ZUMBA 25X40 3'-A' DEEP A.A. . 91 Lingan F AT ARUL BI DEEP WATER REROBICS REROBICS 25X40 12400 -6 DEEP 0 0 75' SETBACK LINE SHED