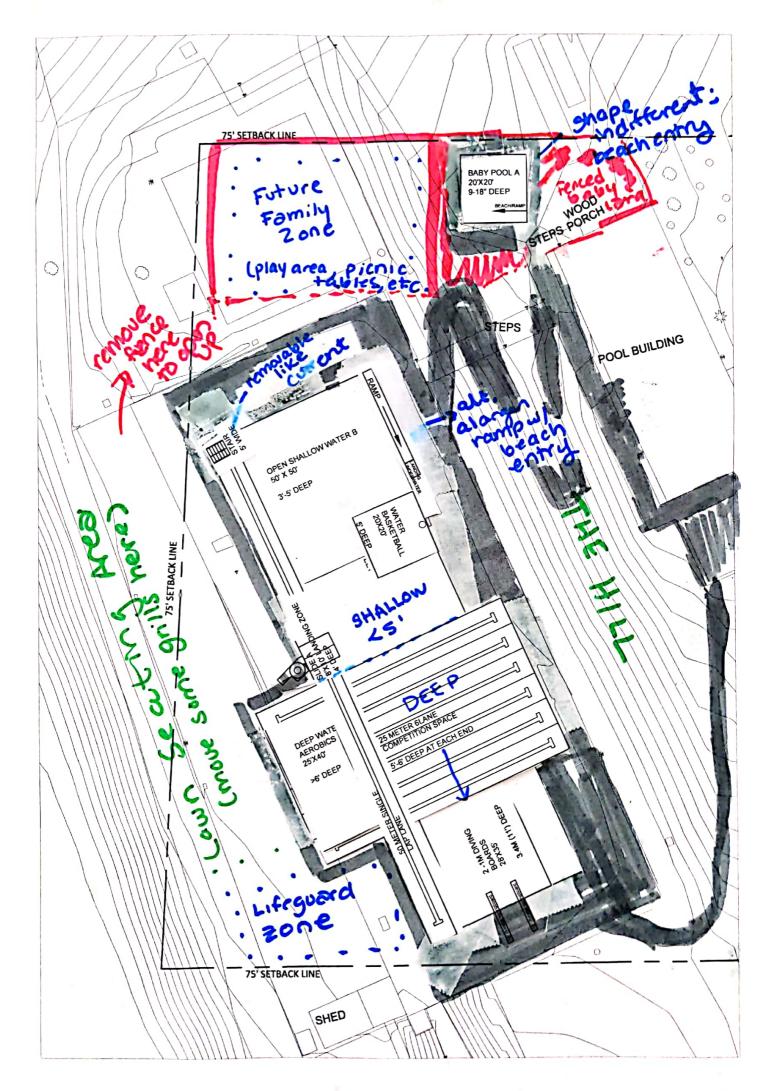

**T-Shaped** 

These items would be schuduled

С, 75' SETBACK LINE () 0 6 0  $\bigcirc$ 0 STEPS PORCH BABY POOL A 20'X20' 9-18" DEEP 0  $\bigcirc$ 0 0 BEACHS  $\bigcirc$ 0 I The. STEPS POOL BUILDING INTERMEDIATE POOLA 20X40 0 D 18-3.5 EXISTING MAIN POOL SOMETERS BY SO FEET A DO TO JING ZONE 75' SETBACK LINE 25 METER 6LAI 2 5-6 DEEP AT л AEROBICS OR ZUMBA 25X40 3'-A' DEEP A.A. . 91 Lingan F AT ARUL BI DEEP WATER REROBICS REROBICS 25X40 12400 -6 DEEP 0 0 75' SETBACK LINE SHED