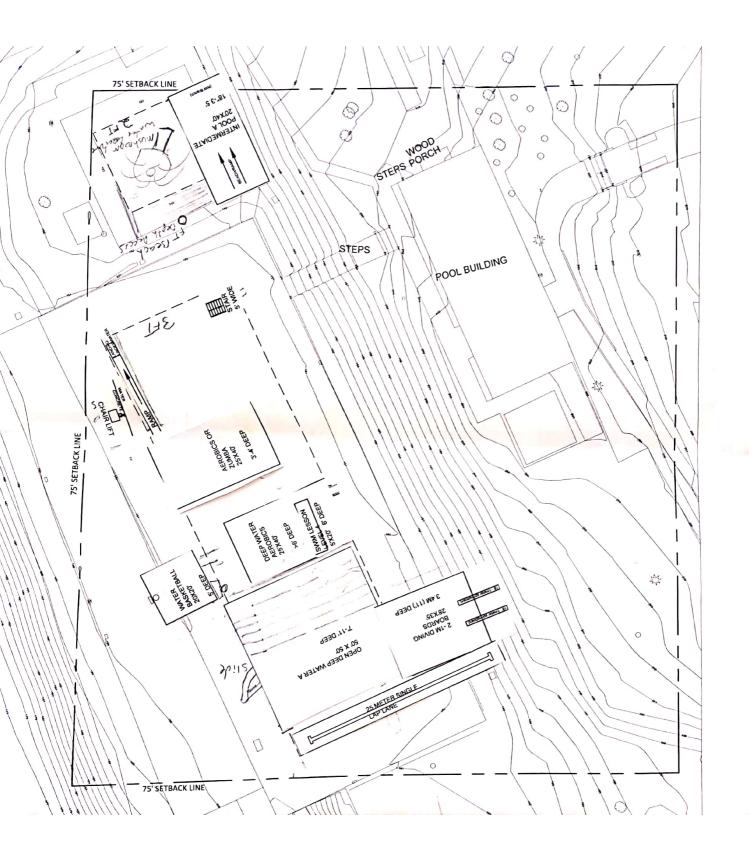

## **Similar to Existing**

L-Shaped

75' SETBACK LINE 0 0 6 INTERMEDIATE POOL A 20'X40' 18-3.5 0 (NW Brand STEPS PORCH -0 0 0 BABY POOL B 20" Diameter 9-18" DEEP C A. STEPS POOL BUILDING CHAIRLIFT I EXISTING MAIN POOL EXISTING MAIN POOL BAMETERS BY SO FEET 3'-11' DEEP 75' SETBACK LINE NOT DI MATER TAML , BASKETBALL , 20X20 50% S-DEFER 6 SN BUIL >ACROBICS OR ZUMBA Oux 10METERSX 3'A' DEEP 6 DEEP d330.94 5019052 50190537 8317M 8330 3 am (111) DEEP 2.1M DNING BONROS 28X35 75' SETBACK LINE SHED