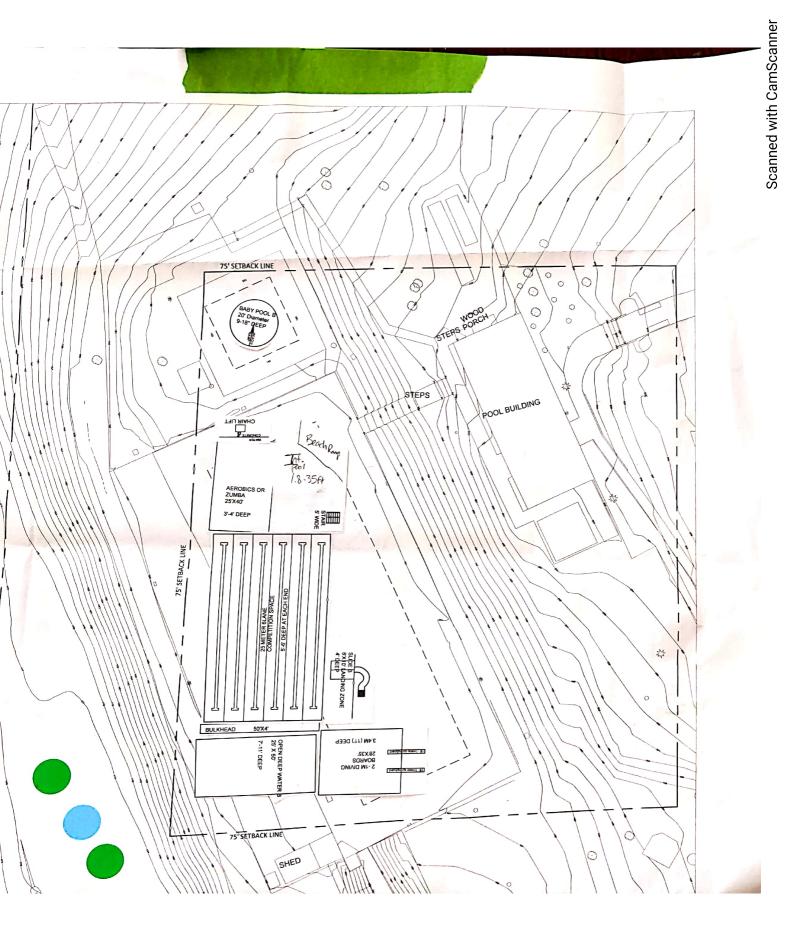

## **Similar to Existing**













L-Shaped



















75' SETBACK LINE 0 0 6 INTERMEDIATE POOL A 20'X40' 18-3.5 0 (NW Brand STEPS PORCH -0 0 0 BABY POOL B 20" Diameter 9-18" DEEP C A. STEPS POOL BUILDING CHAIRLIFT I EXISTING MAIN POOL EXISTING MAIN POOL BAMETERS BY SO FEET 3'-11' DEEP 75' SETBACK LINE NOT DI MATER TAML , BASKETBALL , 20X20 50% S-DEFER 6 SN BUIL >ACROBICS OR ZUMBA Oux 10METERSX 3'A' DEEP 6 DEEP d330.94 5019052 50190537 8317M 8330 3 am (111) DEEP 2.1M DNING BONROS 28X35 75' SETBACK LINE SHED



**T-Shaped** 















These items would be schuduled



С, 75' SETBACK LINE () 0 6 0  $\bigcirc$ 0 STEPS PORCH BABY POOL A 20'X20' 9-18" DEEP 0  $\bigcirc$ 0 0 BEACHS  $\bigcirc$ 0 I The. STEPS POOL BUILDING INTERMEDIATE POOLA 20X40 0 D 18-3.5 EXISTING MAIN POOL SOMETERS BY SO FEET A DO TO JING ZONE 75' SETBACK LINE 25 METER 6