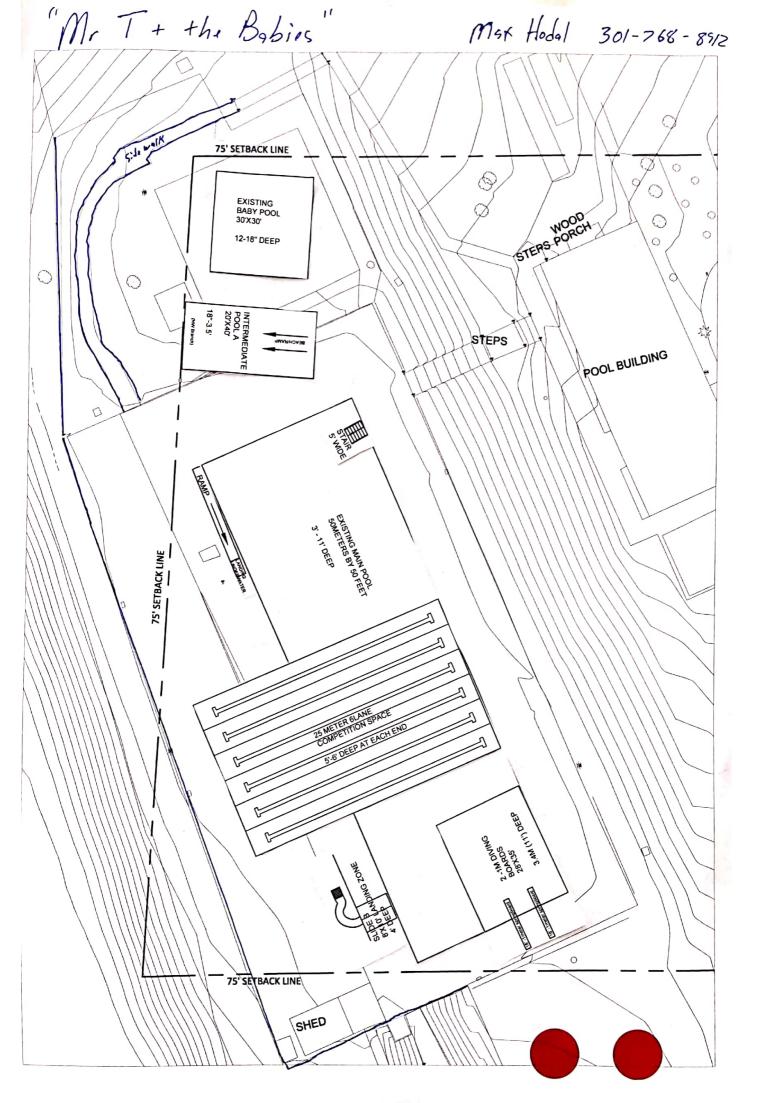

## **Similar to Existing**













L-Shaped



















75' SETBACK LINE 0 0 6 INTERMEDIATE POOL A 20'X40' 18-3.5 0 (NW Brand STEPS PORCH -0 0 0 BABY POOL B 20" Diameter 9-18" DEEP C A. STEPS POOL BUILDING CHAIRLIFT I EXISTING MAIN POOL EXISTING MAIN POOL BAMETERS BY SO FEET 3'-11' DEEP 75' SETBACK LINE NOT DI MATER TAML , BASKETBALL , 20X20 50% S-DEFER 6 SN BUIL >ACROBICS OR ZUMBA Oux 10METERSX 3'A' DEEP 6 DEEP d330.94 5019052 50190537 8317M 8330 3 am (111) DEEP 2.1M DNING BONROS 28X35 75' SETBACK LINE SHED



**T-Shaped** 















These items would be schuduled



С, 75' SETBACK LINE () 0 6 0  $\bigcirc$ 0 STEPS PORCH BABY POOL A 20'X20' 9-18" DEEP 0  $\bigcirc$ 0 0 BEACHS  $\bigcirc$ 0 I The. STEPS POOL BUILDING INTERMEDIATE POOLA 20X40 0 D 18-3.5 EXISTING MAIN POOL SOMETERS BY SO FEET A DO TO JING ZONE 75' SETBACK LINE 25 METER 6LAI 2 5-6 DEEP AT л AEROBICS OR ZUMBA 25X40 3'-A' DEEP A.A. . 91 Lingan F AT ARUL BI DEEP WATER REROBICS REROBICS 25X40 12400 -6 DEEP 0 0 75' SETBACK LINE SHED