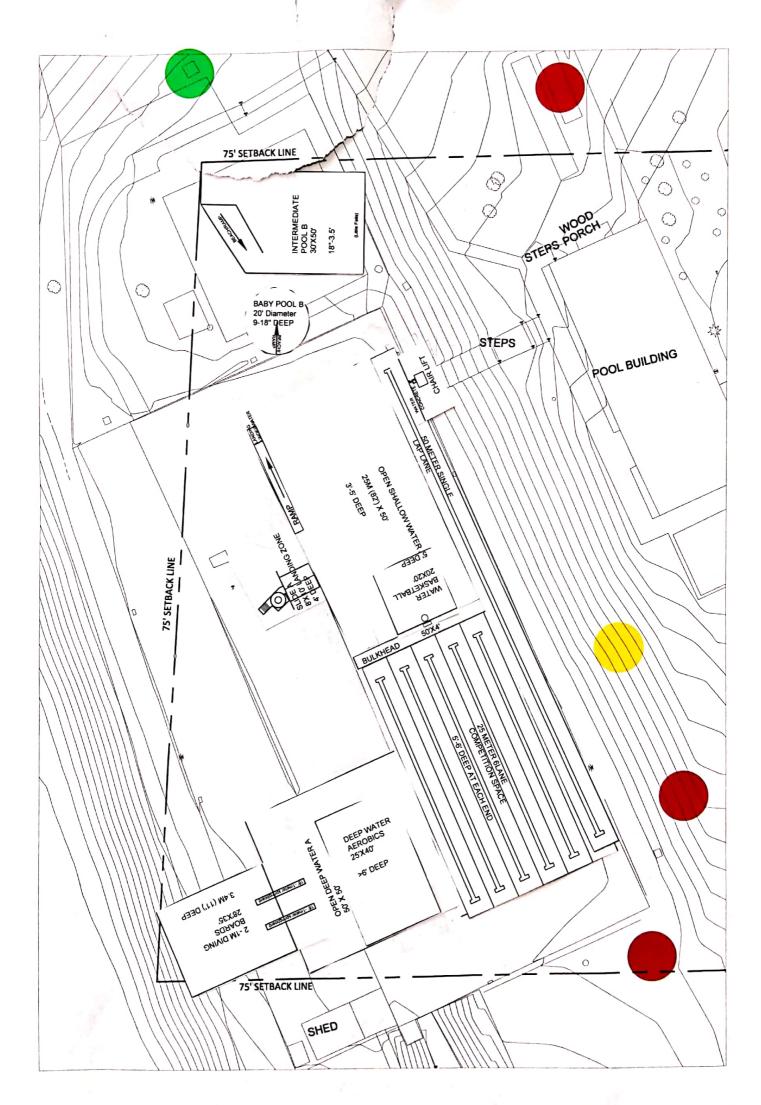

## **Similar to Existing**

L-Shaped

75' SETBACK LINE 0 0 6 INTERMEDIATE POOL A 20'X40' 18-3.5 0 (NW Brand STEPS PORCH -0 0 0 BABY POOL B 20" Diameter 9-18" DEEP C A. STEPS POOL BUILDING CHAIRLIFT I EXISTING MAIN POOL EXISTING MAIN POOL BAMETERS BY SO FEET 3'-11' DEEP 75' SETBACK LINE NOT DI MATER TAML , BASKETBALL , 20X20 50% S-DEFER 6 SN BUIL >ACROBICS OR ZUMBA Oux 10METERSX 3'A' DEEP 6 DEEP d330.94 5019052 50190537 8317M 8330 3 am (111) DEEP 2.1M DNING BONROS 28X35 75' SETBACK LINE SHED