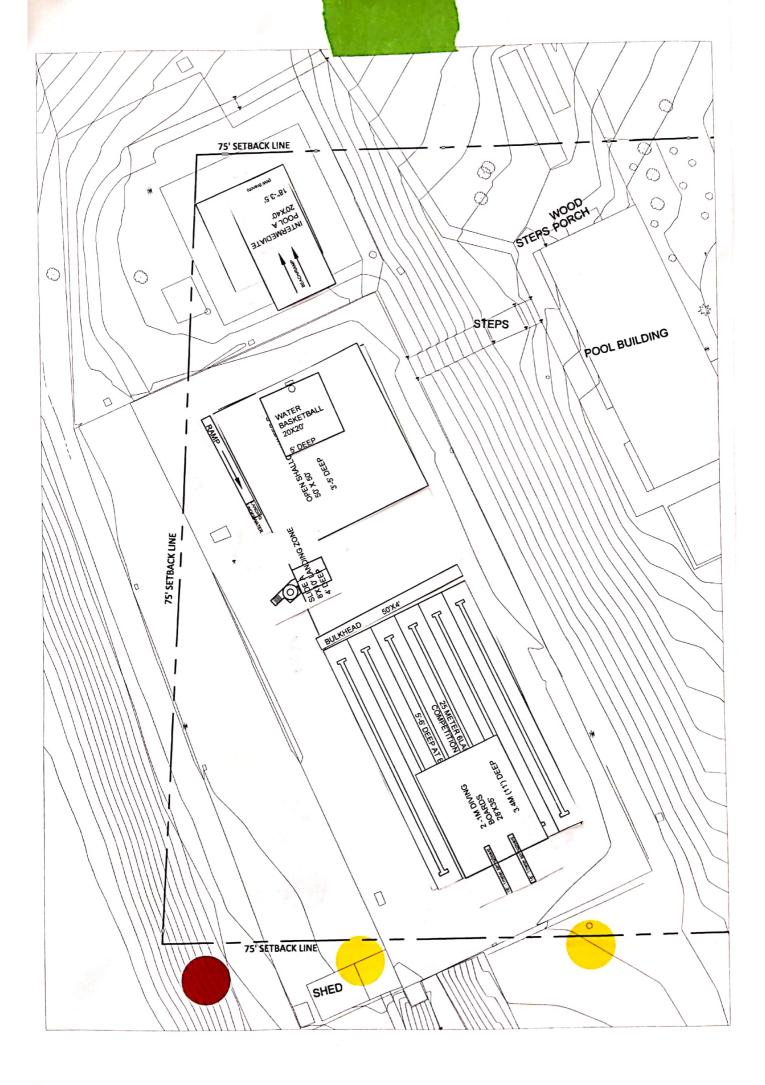

**T-Shaped** 

These items would be schuduled

С, 75' SETBACK LINE () 0 6 0  $\bigcirc$ 0 STEPS PORCH BABY POOL A 20'X20' 9-18" DEEP 0  $\bigcirc$ 0 0 BEACHS  $\bigcirc$ 0 I The. STEPS POOL BUILDING INTERMEDIATE POOLA 20X40 0 D 18-3.5 EXISTING MAIN POOL SOMETERS BY SO FEET A DO TO JING ZONE 75' SETBACK LINE 25 METER 6LAI 2 5-6 DEEP AT л AEROBICS OR ZUMBA 25X40 3'-A' DEEP A.A. . 91 Lingan F AT ARUL BI DEEP WATER REROBICS REROBICS 25X40 12400 -6 DEEP 0 0 75' SETBACK LINE SHED