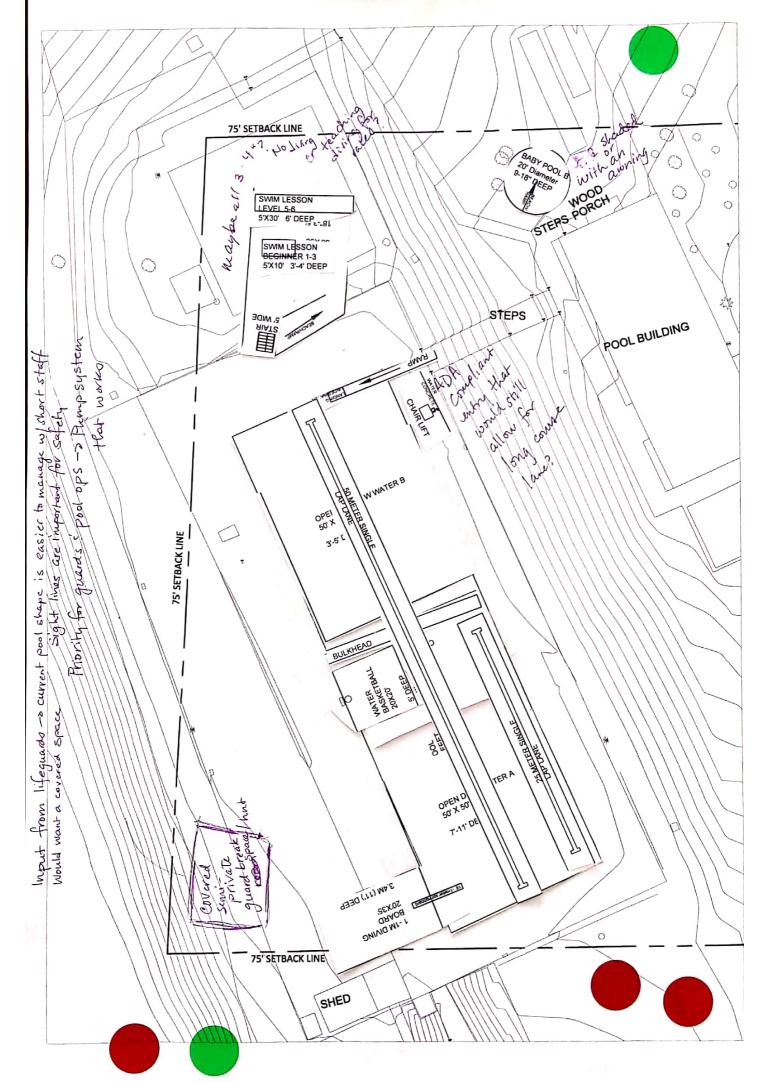

## **Similar to Existing**

L-Shaped

75' SETBACK LINE 0 0 6 INTERMEDIATE POOL A 20'X40' 18-3.5 0 (NW Brand STEPS PORCH -0 0 0 BABY POOL B 20" Diameter 9-18" DEEP C A. STEPS POOL BUILDING CHAIRLIFT I EXISTING MAIN POOL EXISTING MAIN POOL BAMETERS BY SO FEET 3'-11' DEEP 75' SETBACK LINE NOT DI MATER TAML , BASKETBALL , 20X20 50% S-DEFER 6 SN BUIL >ACROBICS OR ZUMBA Oux 10METERSX 3'A' DEEP 6 DEEP d330.94 5019052 50190537 8317M 8330 3 am (111) DEEP 2.1M DNING BONROS 28X35 75' SETBACK LINE SHED