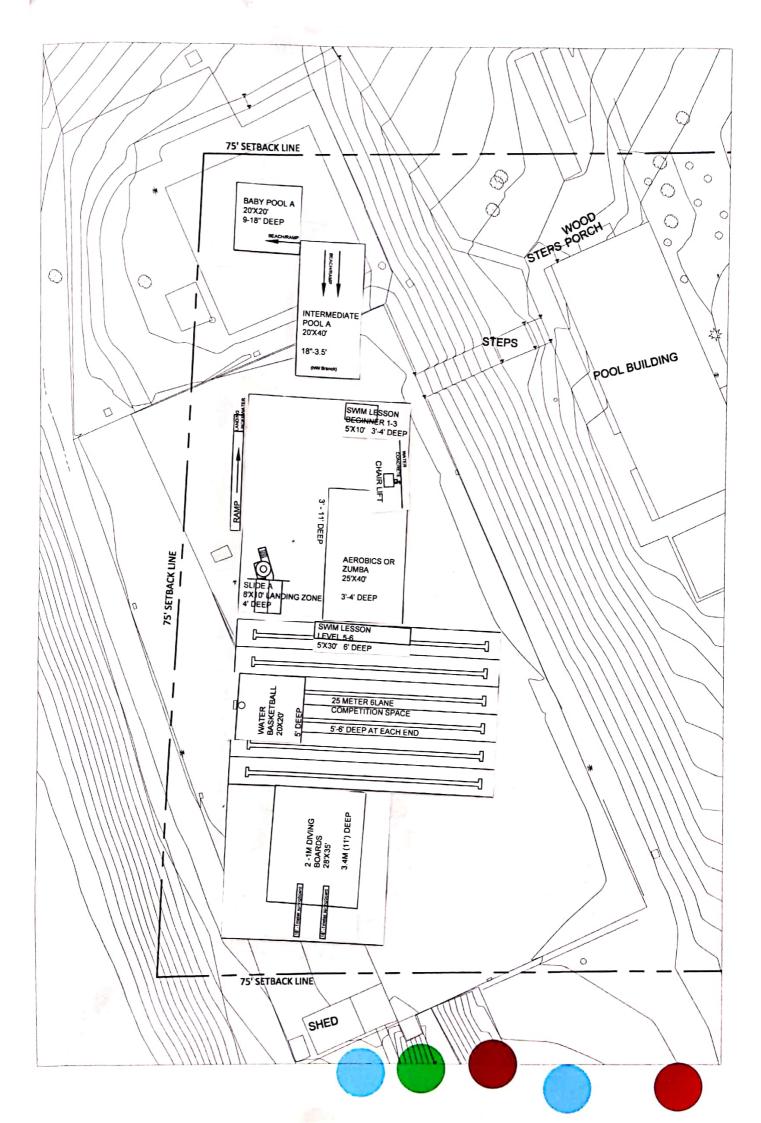

## **Similar to Existing**













L-Shaped



















75' SETBACK LINE 0 0 6 INTERMEDIATE POOL A 20'X40' 18-3.5 0 (NW Brand STEPS PORCH -0 0 0 BABY POOL B 20" Diameter 9-18" DEEP C A. STEPS POOL BUILDING CHAIRLIFT I EXISTING MAIN POOL EXISTING MAIN POOL BAMETERS BY SO FEET 3'-11' DEEP 75' SETBACK LINE NOT DI MATER TAML , BASKETBALL , 20X20 50% S-DEFER 6 SN BUIL >ACROBICS OR ZUMBA Oux 10METERSX 3'A' DEEP 6 DEEP d330.94 5019052 50190537 8317M 8330 3 am (111) DEEP 2.1M DNING BONROS 28X35 75' SETBACK LINE SHED



**T-Shaped** 















These items would be schuduled



С, 75' SETBACK LINE () 0 6 0  $\bigcirc$ 0 STEPS PORCH BABY POOL A 20'X20' 9-18" DEEP 0  $\bigcirc$ 0 0 BEACHS  $\bigcirc$ 0 I The. STEPS POOL BUILDING INTERMEDIATE POOLA 20X40 0 D 18-3.5 EXISTING MAIN POOL SOMETERS BY SO FEET A DO TO JING ZONE 75' SETBACK LINE 25 METER 6LAI 2 5-6 DEEP AT л AEROBICS OR ZUMBA 25X40 3'-A' DEEP A.A. . 91 Lingan F AT ARUL BI DEEP WATER REROBICS REROBICS 25X40 12400 -6 DEEP 0 0 75' SETBACK LINE SHED