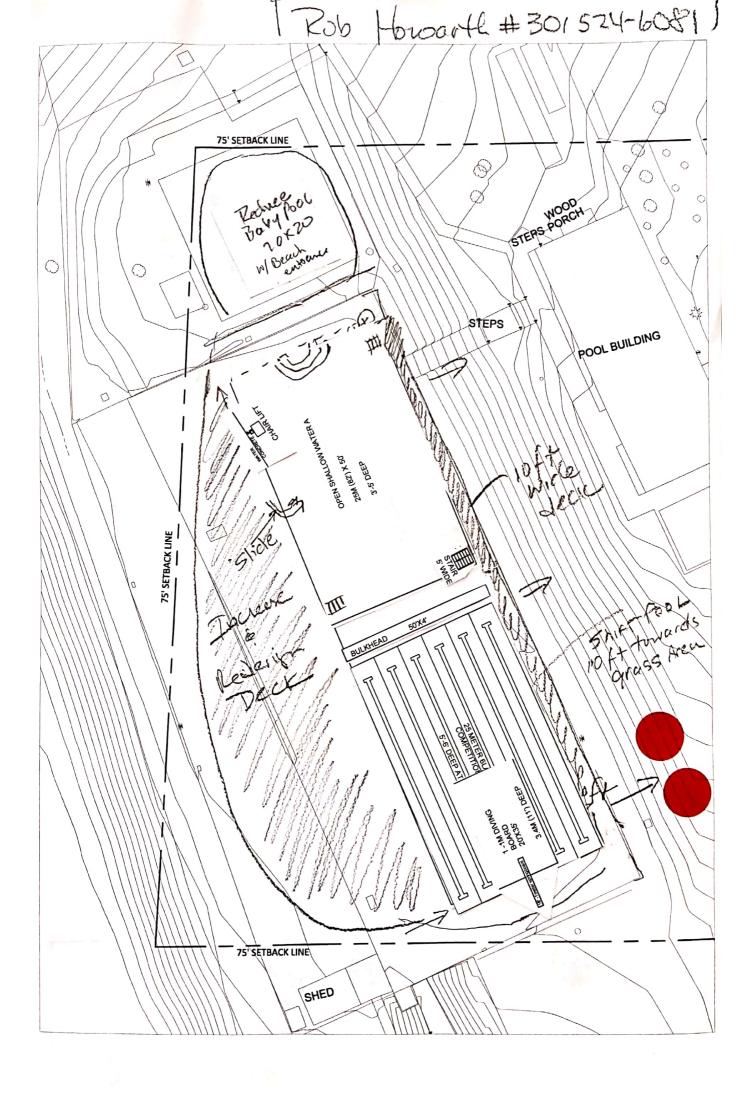

## **Similar to Existing**













L-Shaped



















75' SETBACK LINE 0 0 6 INTERMEDIATE POOL A 20'X40' 18-3.5 0 (NW Brand STEPS PORCH -0 0 0 BABY POOL B 20" Diameter 9-18" DEEP C A. STEPS POOL BUILDING CHAIRLIFT I EXISTING MAIN POOL EXISTING MAIN POOL BAMETERS BY SO FEET 3'-11' DEEP 75' SETBACK LINE NOT DI MATER TAML , BASKETBALL , 20X20 50% S-DEFER 6 SN BUIL >ACROBICS OR ZUMBA Oux 10METERSX 3'A' DEEP 6 DEEP d330.94 5019052 50190537 8317M 8330 3 am (111) DEEP 2.1M DNING BONROS 28X35 75' SETBACK LINE SHED



**T-Shaped** 















These items would be schuduled



С, 75' SETBACK LINE () 0 6 0  $\bigcirc$ 0 STEPS PORCH BABY POOL A 20'X20' 9-18" DEEP 0  $\bigcirc$ 0 0 BEACHS  $\bigcirc$ 0 I The. STEPS POOL BUILDING INTERMEDIATE POOLA 20X40 0 D 18-3.5 EXISTING MAIN POOL SOMETERS BY SO FEET A DO TO JIN