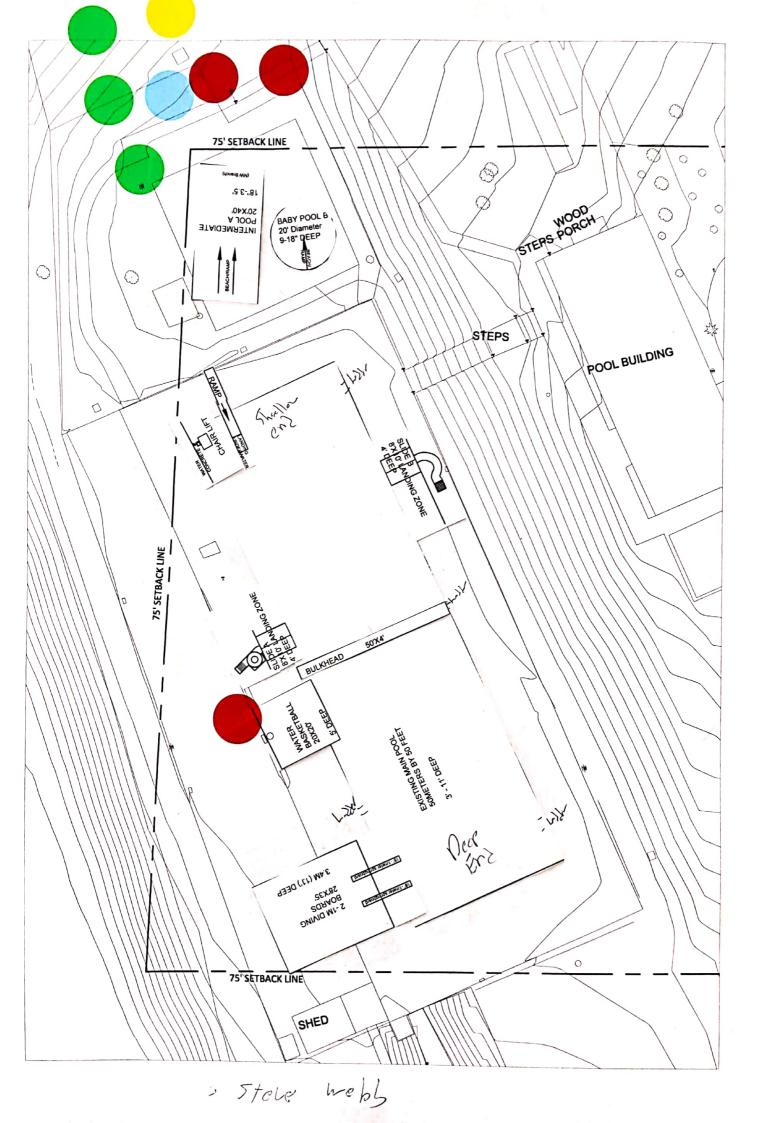

**T-Shaped** 

These items would be schuduled

С, 75' SETBACK LINE () 0 6 0  $\bigcirc$ 0 STEPS PORCH BABY POOL A 20'X20' 9-18" DEEP 0  $\bigcirc$ 0 0 BEACHS  $\bigcirc$ 0 I The. STEPS POOL BUILDING INTERMEDIATE POOLA 20X40 0 D 18-3.5 EXISTING MAIN POOL SOMETERS BY SO FEET A DO TO JING ZONE 75' SETBACK LINE 25 METER 6LAI 2 5-6 DEEP AT л AEROBICS OR ZUMBA 25X40 3'-A' DEEP A.A. . 91 Lingan F AT ARUL BI DEEP WATER REROBICS REROBICS 25X40 12400 -6 DEEP 0 0 75' SETBACK LINE SHED