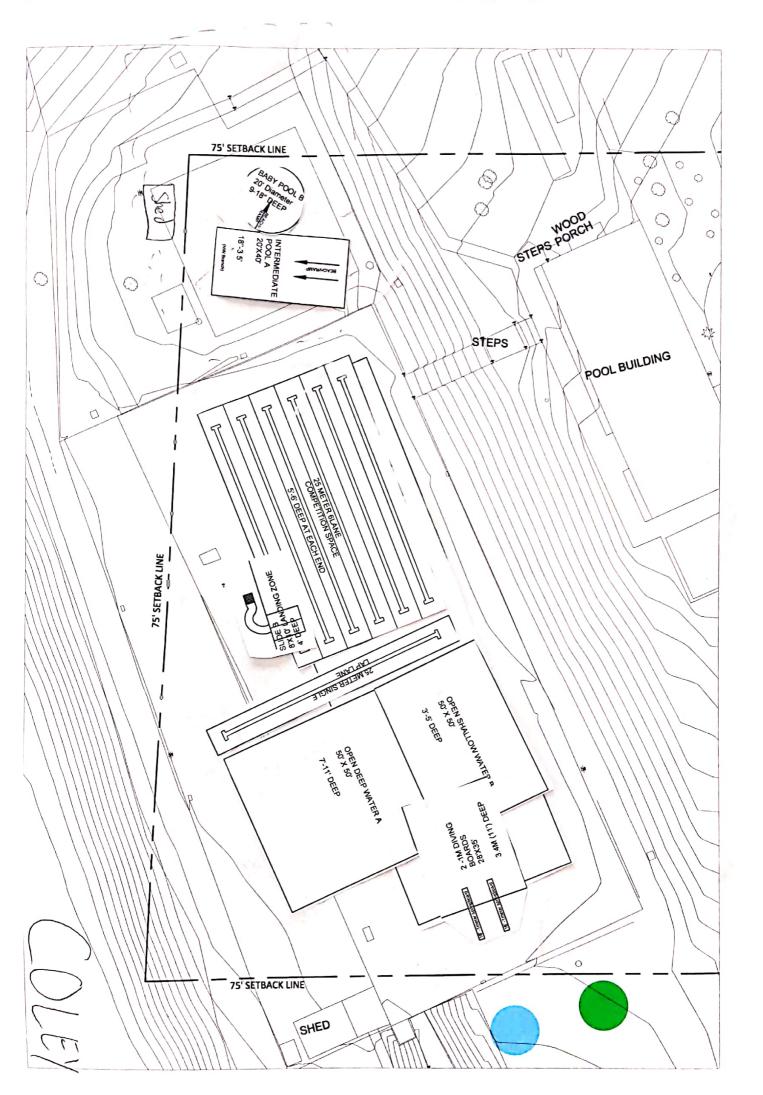

## **Similar to Existing**

L-Shaped

75' SETBACK LINE 0 0 6 INTERMEDIATE POOL A 20'X40' 18-3.5 0 (NW Brand STEPS PORCH -0 0 0 BABY POOL B 20" Diameter 9-18" DEEP C A. STEPS POOL BUILDING CHAIRLIFT I EXISTING MAIN POOL EXISTING MAIN POOL BAMETERS BY SO FEET 3'-11' DEEP 75' SETBACK LINE NOT DI MATER TAML , BASKETBALL , 20X20 50% S-DEFER 6 SN BUIL >ACROBICS OR ZUMBA Oux 10METERSX 3'A' DEEP 6 DEEP d330.94 5019052 50190537 8317M 8330 3 am (111) DEEP 2.1M DNING BONROS 28X35 75' SETBACK LINE SHED