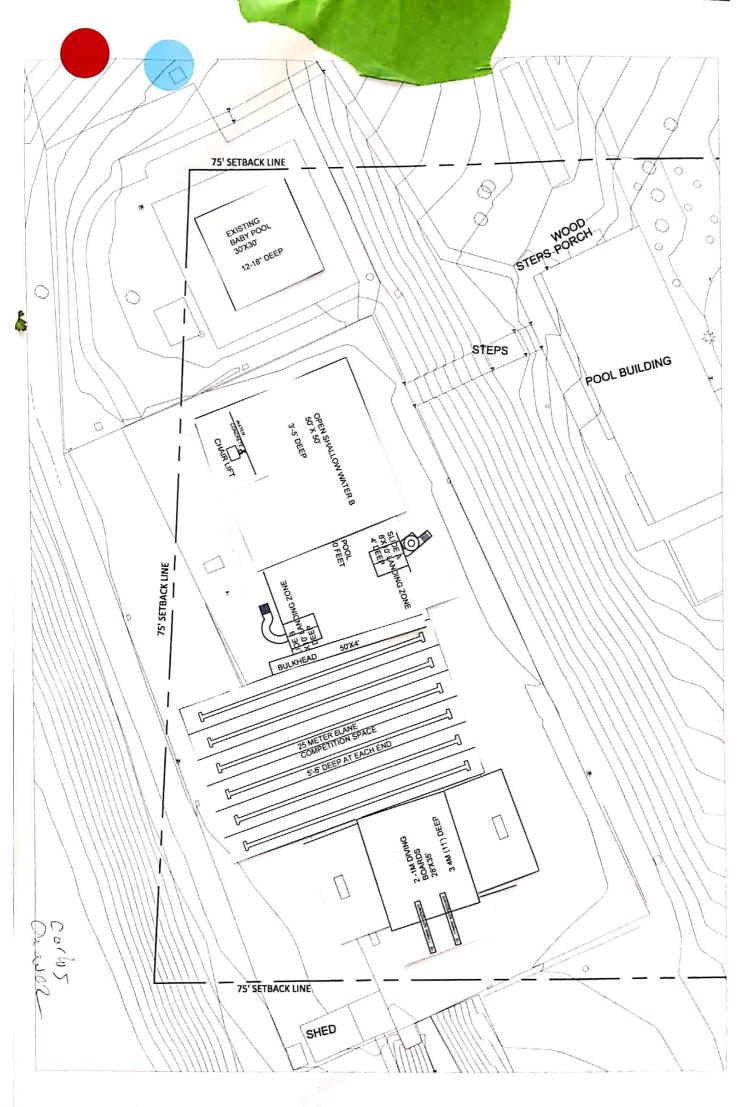

## **Similar to Existing**

L-Shaped

75' SETBACK LINE 0 0 6 INTERMEDIATE POOL A 20'X40' 18-3.5 0 (NW Brand STEPS PORCH -0 0 0 BABY POOL B 20" Diameter 9-18" DEEP C A. STEPS POOL BUILDING CHAIRLIFT I EXISTING MAIN POOL EXISTING MAIN POOL BAMETERS BY SO FEET 3'-11' DEEP 75' SETBACK LINE NOT DI MATER TAML , BASKETBALL , 20X20 50% S-DEFER 6 SN BUIL >ACROBICS OR ZUMBA Oux 10METERSX 3'A' DEEP 6 DEEP d330.94 5019052 50190537 8317M 8330 3 am (111) DEEP 2.1M DNING BONROS 28X35 75' SETBACK LINE SHED