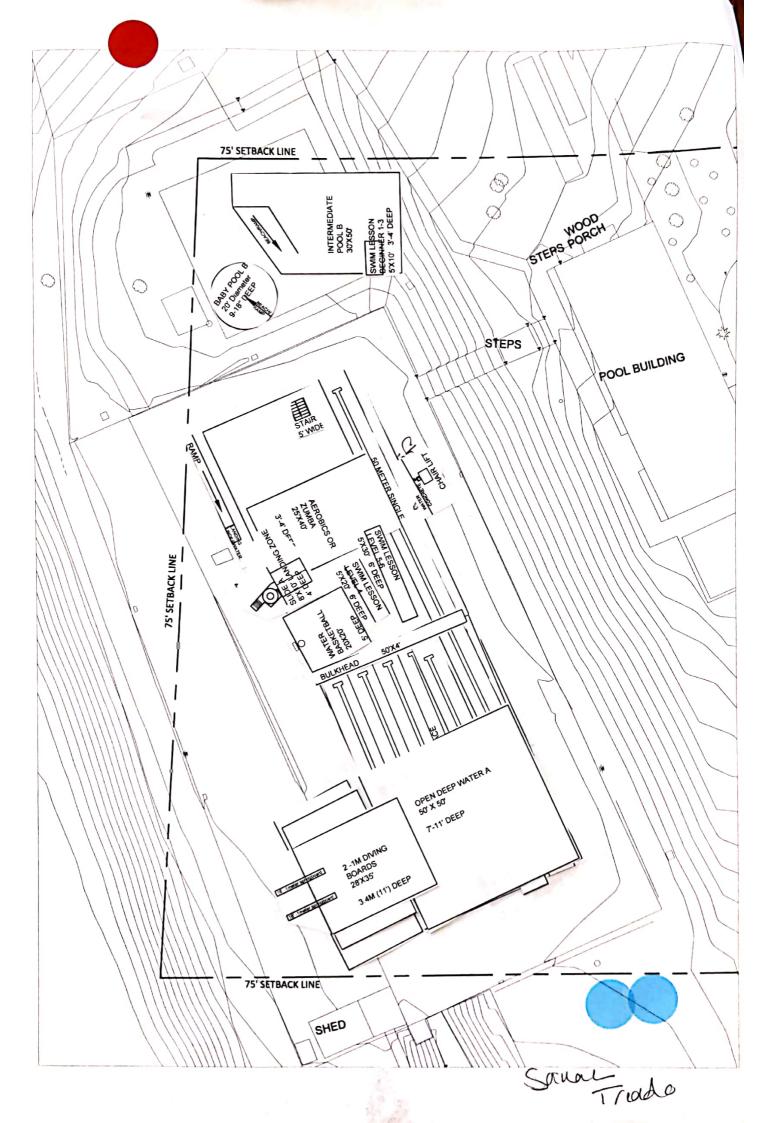

## **Similar to Existing**

L-Shaped

75' SETBACK LINE 0 0 6 INTERMEDIATE POOL A 20'X40' 18-3.5 0 (NW Brand STEPS PORCH -0 0 0 BABY POOL B 20" Diameter 9-18" DEEP C A. STEPS POOL BUILDING CHAIRLIFT I EXISTING MAIN POOL EXISTING MAIN POOL BAMETERS BY SO FEET 3'-11' DEEP 75' SETBACK LINE NOT DI MATER TAML , BASKETBALL , 20X20 50% S-DEFER 6 SN BUIL >ACROBICS OR ZUMBA Oux 10METERSX 3'A' DEEP 6 DEEP d330.94 5019052 50190537 8317M 8330 3 am (111) DEEP 2.1M DNING BONROS 28X35 75' SETBACK LINE SHED