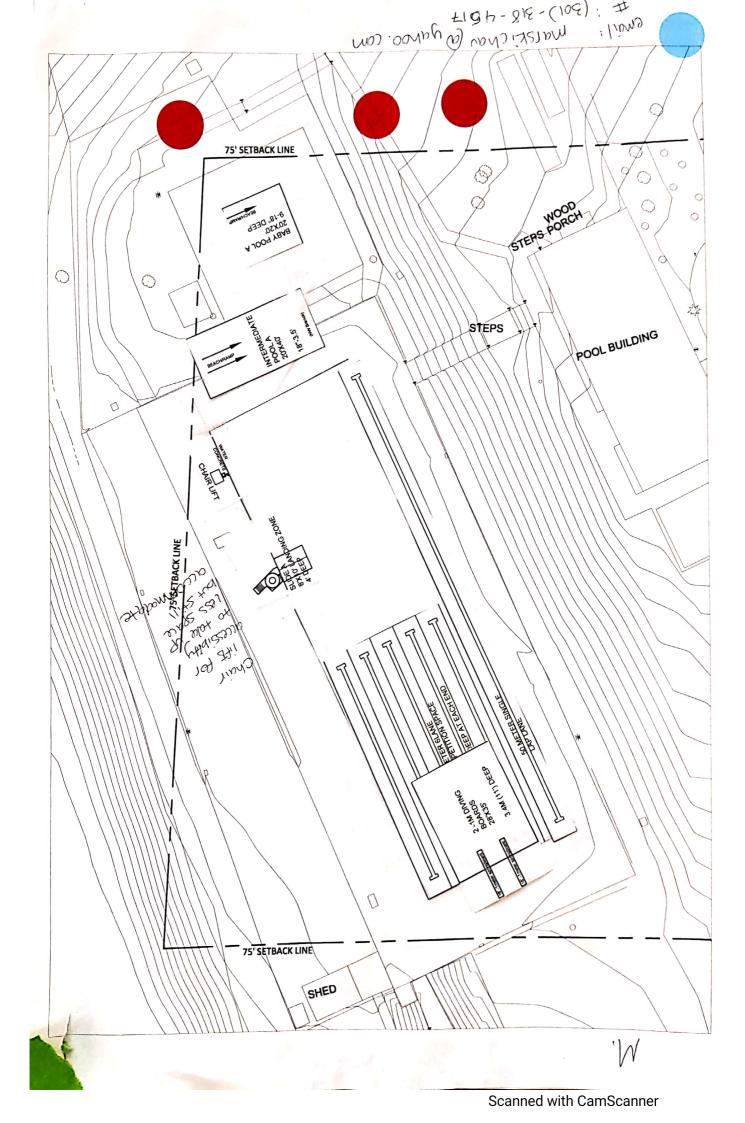

## **Similar to Existing**













L-Shaped



















75' SETBACK LINE 0 0 6 INTERMEDIATE POOL A 20'X40' 18-3.5 0 (NW Brand STEPS PORCH -0 0 0 BABY POOL B 20" Diameter 9-18" DEEP C A. STEPS POOL BUILDING CHAIRLIFT I EXISTING MAIN POOL EXISTING MAIN POOL BAMETERS BY SO FEET 3'-11' DEEP 75' SETBACK LINE NOT DI MATER TAML , BASKETBALL , 20X20 50% S-DEFER 6 SN BUIL >ACROBICS OR ZUMBA Oux 10METERSX 3'A' DEEP 6 DEEP d330.94 5019052 50190537 8317M 8330 3 am (111) DEEP 2.1M DNING BONROS 28X35 75' SETBACK LINE SHED



**T-Shaped** 















These items would be schuduled



С, 75' SETBACK LINE () 0 6 0  $\bigcirc$ 0 STEPS PORCH BABY POOL A 20'X20' 9-18" DEEP 0  $\bigcirc$ 0 0 BEACHS  $\bigcirc$ 0 I The. STEPS POOL BUILDING INTERMEDIATE POOLA 20X40 0 D 18-3.5 EXISTING MAIN POOL SOMETERS BY SO FEET A DO TO JING