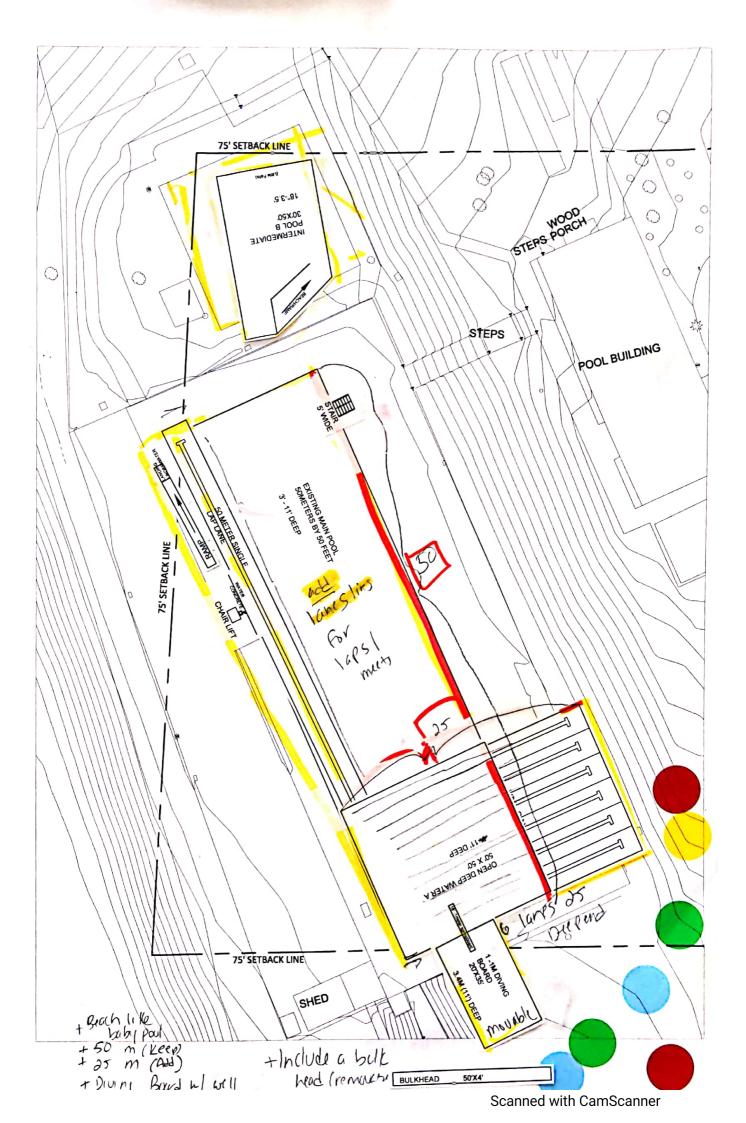

## **Similar to Existing**

L-Shaped

75' SETBACK LINE 0 0 6 INTERMEDIATE POOL A 20'X40' 18-3.5 0 (NW Brand STEPS PORCH -0 0 0 BABY POOL B 20" Diameter 9-18" DEEP C A. STEPS POOL BUILDING CHAIRLIFT I EXISTING MAIN POOL EXISTING MAIN POOL BAMETERS BY SO FEET 3'-11' DEEP 75' SETBACK LINE NOT DI MATER TAML , BASKETBALL , 20X20 50% S-DEFER 6 SN BUIL >ACROBICS OR ZUMBA Oux 10METERSX 3'A' DEEP 6 DEEP d330.94 5019052 50190537 8317M 8330 3 am (111) DEEP 2.1M DNING BONROS 28X35 75' SETBACK LINE SHED