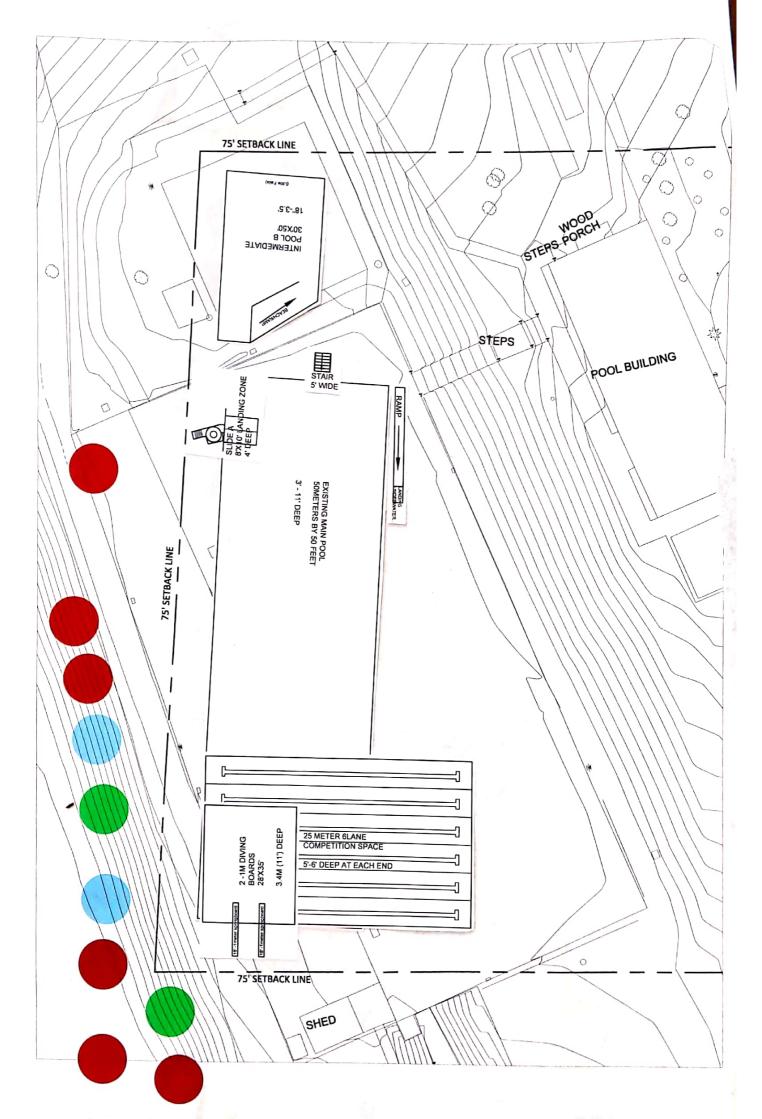

## **Similar to Existing**













L-Shaped



















75' SETBACK LINE 0 0 6 INTERMEDIATE POOL A 20'X40' 18-3.5 0 (NW Brand STEPS PORCH -0 0 0 BABY POOL B 20" Diameter 9-18" DEEP C A. STEPS POOL BUILDING CHAIRLIFT I EXISTING MAIN POOL EXISTING MAIN POOL BAMETERS BY SO FEET 3'-11' DEEP 75' SETBACK LINE NOT DI MATER TAML , BASKETBALL , 20X20 50% S-DEFER 6 SN BUIL >ACROBICS OR ZUMBA Oux 10METERSX 3'A' DEEP 6 DEEP d330.94 5019052 50190537 8317M 8330 3 am (111) DEEP 2.1M DNING BONROS 28X35 75' SETBACK LINE SHED



**T-Shaped** 















These items would be schuduled



С, 75' SETBACK LINE () 0 6 0  $\bigcirc$ 0 STEPS PORCH BABY POOL A 20'X20' 9-18" DEEP 0  $\bigcirc$ 0 0 BEACHS  $\bigcirc$ 0 I The. STEPS POOL BUILDING INTERMEDIATE POOLA 20X40 0 D 18-3.5 EXISTING MAIN POOL SOMETERS BY SO FEET A DO TO JING ZONE 75' SETBACK LINE 25 METER