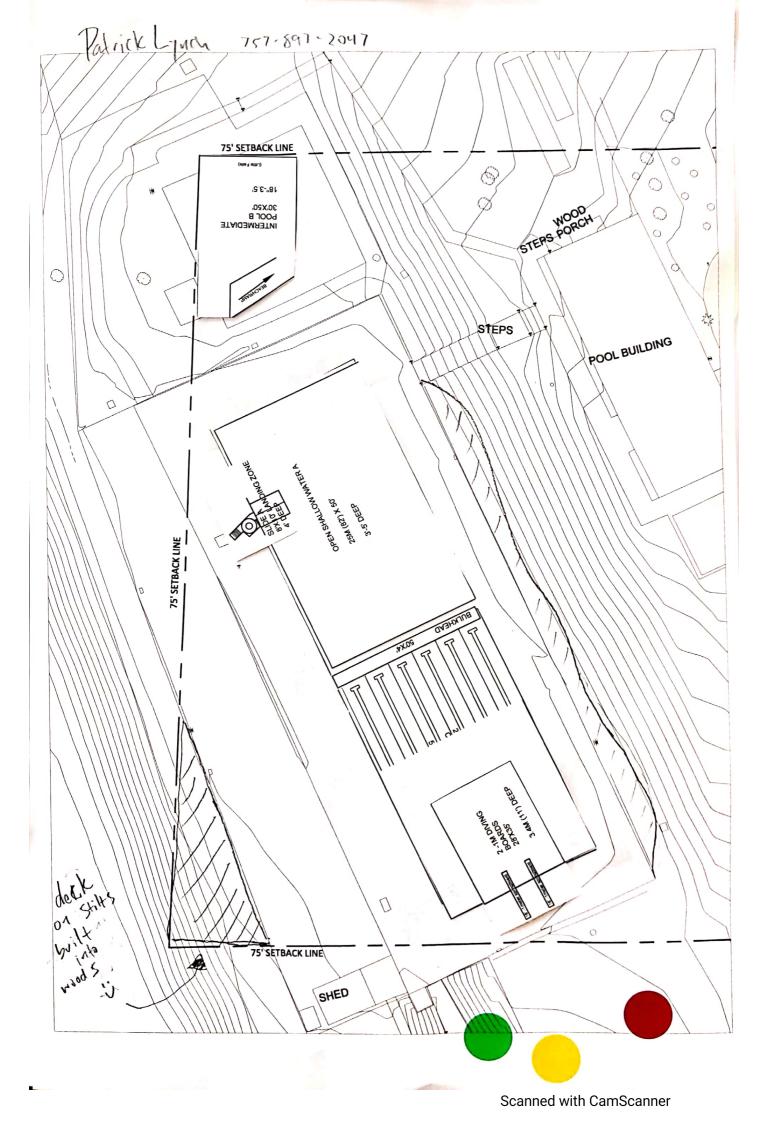

## **Similar to Existing**

L-Shaped

75' SETBACK LINE 0 0 6 INTERMEDIATE POOL A 20'X40' 18-3.5 0 (NW Brand STEPS PORCH -0 0 0 BABY POOL B 20" Diameter 9-18" DEEP C A. STEPS POOL BUILDING CHAIRLIFT I EXISTING MAIN POOL EXISTING MAIN POOL BAMETERS BY SO FEET 3'-11' DEEP 75' SETBACK LINE NOT DI MATER TAML , BASKETBALL , 20X20 50% S-DEFER 6 SN BUIL >ACROBICS OR ZUMBA Oux 10METERSX 3'A' DEEP 6 DEEP d330.94 5019052 50190537 8317M 8330 3 am (111) DEEP 2.1M DNING BONROS 28X35 75' SETBACK LINE SHED