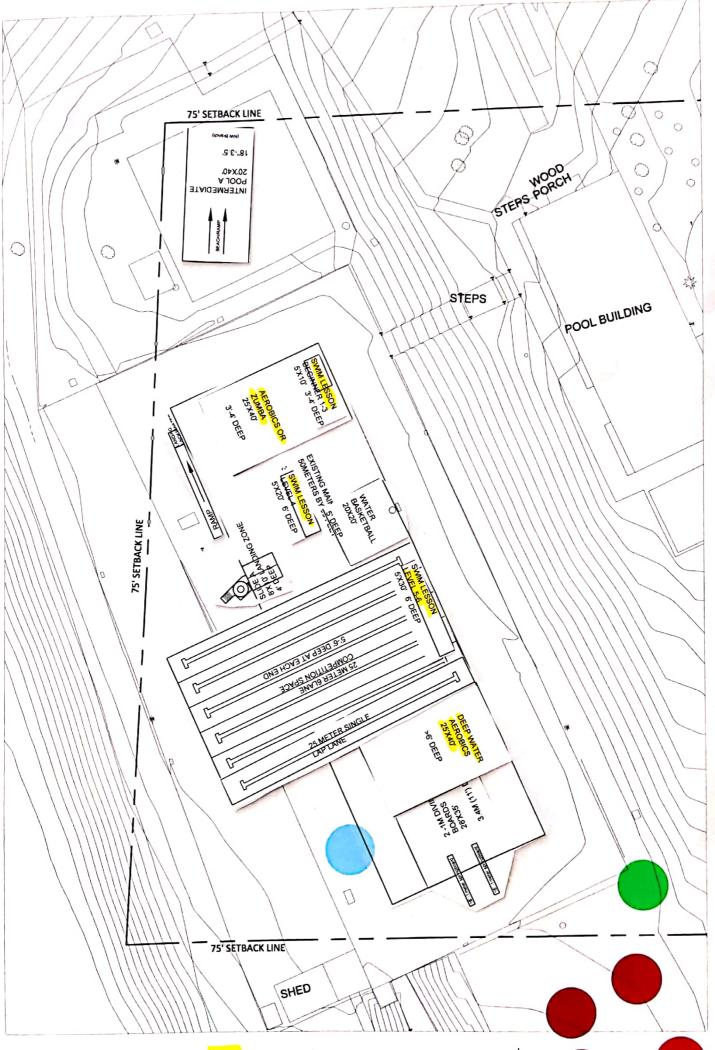

**T-Shaped** 

These items would be schuduled

С, 75' SETBACK LINE () 0 6 0  $\bigcirc$ 0 STEPS PORCH BABY POOL A 20'X20' 9-18" DEEP 0  $\bigcirc$ 0 0 BEACHS  $\bigcirc$ 0 I The. STEPS POOL BUILDING INTERMEDIATE POOLA 20X40 0 D 18-3.5 EXISTING MAIN POOL SOMETERS BY SO FEET A DO TO JING ZONE 75' SETBACK LINE 25 METER 6LAI 2 5-6 DEEP AT л AEROBICS OR ZUMBA 25X40 3'-A' DEEP A.A. . 91 Lingan F AT ARUL BI DEEP WATER REROBICS REROBICS 25X40 12400 -6 DEEP 0 0 75' SETBACK LINE SHED