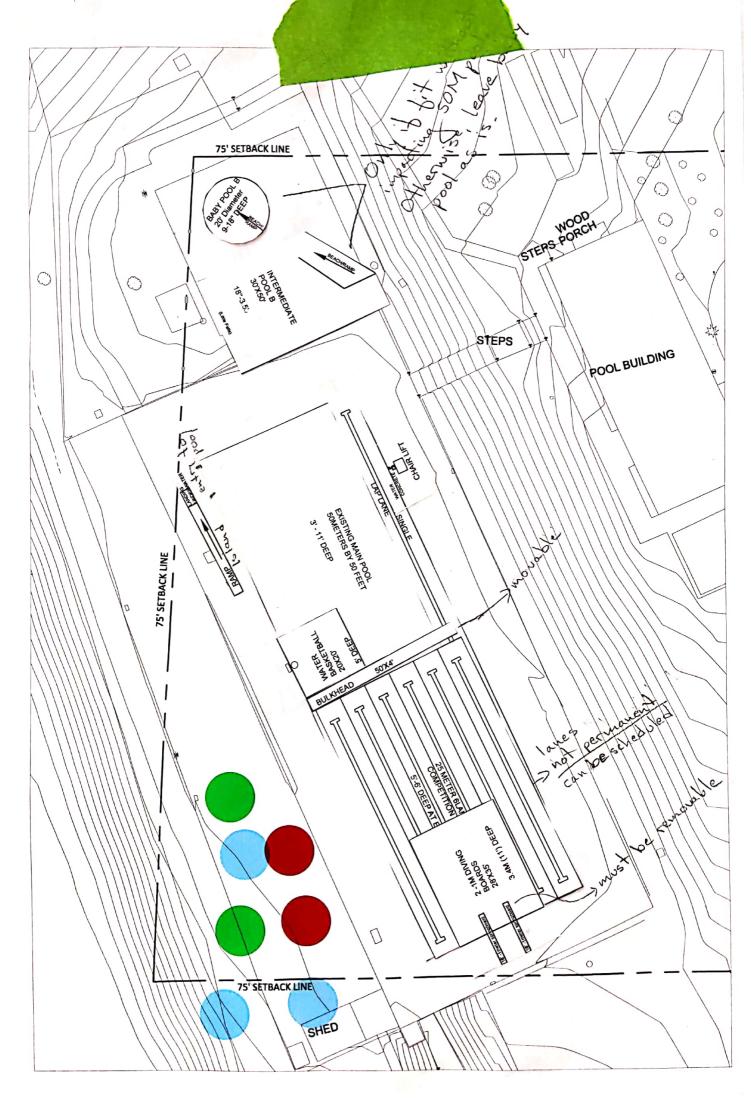

## **Similar to Existing**

L-Shaped

75' SETBACK LINE 0 0 6 INTERMEDIATE POOL A 20'X40' 18-3.5 0 (NW Brand STEPS PORCH -0 0 0 BABY POOL B 20" Diameter 9-18" DEEP C A. STEPS POOL BUILDING CHAIRLIFT I EXISTING MAIN POOL EXISTING MAIN POOL BAMETERS BY SO FEET 3'-11' DEEP 75' SETBACK LINE NOT DI MATER TAML , BASKETBALL , 20X20 50% S-DEFER 6 SN BUIL >ACROBICS OR ZUMBA Oux 10METERSX 3'A' DEEP 6 DEEP d330.94 5019052 50190537 8317M 8330 3 am (111) DEEP 2.1M DNING BONROS 28X35 75' SETBACK LINE SHED