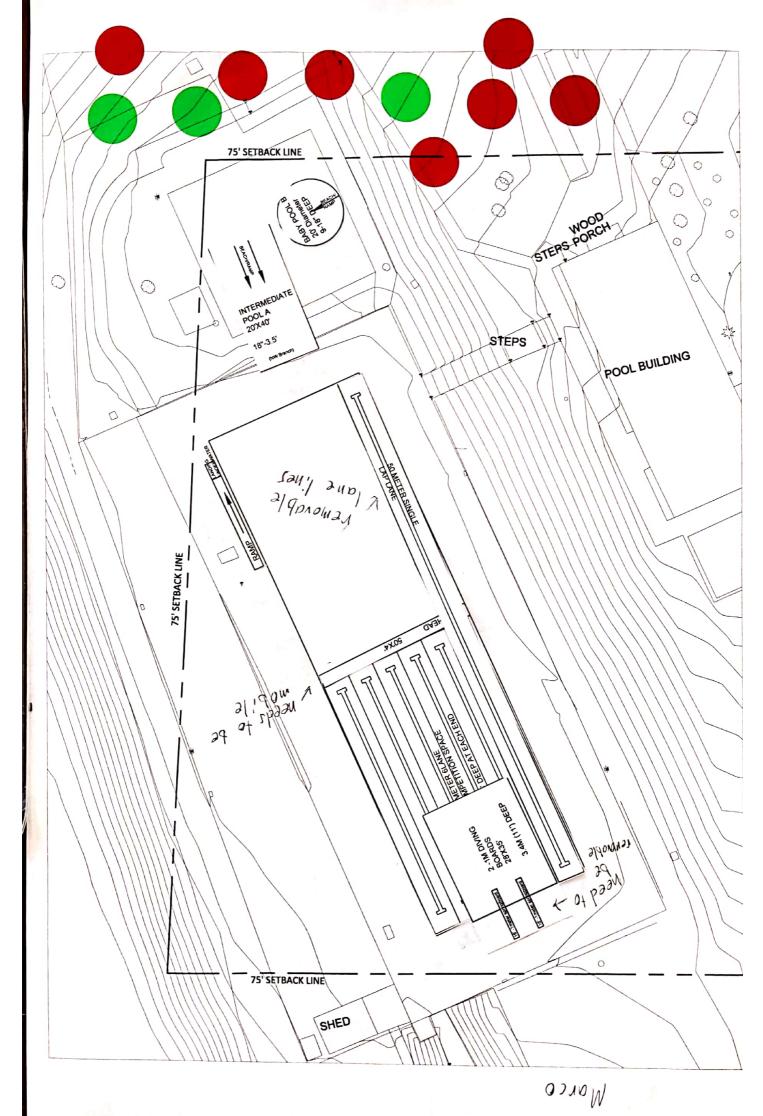

**T-Shaped** 

These items would be schuduled

С, 75' SETBACK LINE () 0 6 0  $\bigcirc$ 0 STEPS PORCH BABY POOL A 20'X20' 9-18" DEEP 0  $\bigcirc$ 0 0 BEACHS  $\bigcirc$ 0 I The. STEPS POOL BUILDING INTERMEDIATE POOLA 20X40 0 D 18-3.5 EXISTING MAIN POOL SOMETERS BY SO FEET A DO TO JING ZONE 75' SETBACK LINE 25 METER 6LAI 2 5-6 DEEP AT л AEROBICS OR ZUMBA 25X40 3'-A' DEEP A.A. . 91 Lingan F AT ARUL BI DEEP WATER REROBICS REROBICS 25X40 12400 -6 DEEP 0 0 75' SETBACK LINE SHED